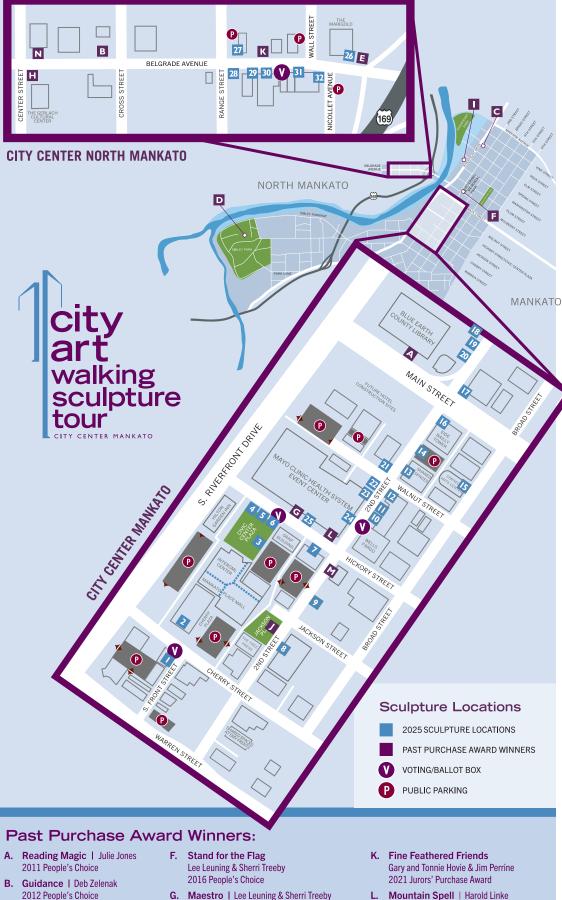

## 2025 People's Choice Award Ballot

The sculpture awarded People's Choice receives a \$1,000 prize for the artist.

| City:                 |                                                                                                                                                                                        |                | State:                                                                                                                                                                                                         | Zip:                                                |
|-----------------------|----------------------------------------------------------------------------------------------------------------------------------------------------------------------------------------|----------------|----------------------------------------------------------------------------------------------------------------------------------------------------------------------------------------------------------------|-----------------------------------------------------|
| Emai                  | Ŀ                                                                                                                                                                                      |                |                                                                                                                                                                                                                |                                                     |
| Signa                 | iture:                                                                                                                                                                                 |                |                                                                                                                                                                                                                |                                                     |
|                       | PROVIDE NAME, ADDRESS AND SIGNATURE TO<br>allot per person   No copies accepted   Vote fo                                                                                              |                | line: November 1, 20                                                                                                                                                                                           |                                                     |
| <b>W/</b><br>1.<br>2. | <b>AYS TO VOTE</b><br>Cast your vote online at: <b>www.cityartmankat</b><br>Use the ballot attached and drop in a ballot box w<br>Or mail ballot to: Twin Rivers Council for the Arts, | herever you se | e a "vote here" bann                                                                                                                                                                                           |                                                     |
| 1                     | Cactus Flower<br>Artist: Mark Hall   Sell Price: \$18,000<br>Sponsors: Pub 500 and CityArt LLC                                                                                         | 17 🗌           | School's Out<br>Artist: Jeff Satter   S<br>Sponsors: Carlson-Tillis                                                                                                                                            | ell Price: \$1,795<br>ch Eye Clinic and CityArt LLC |
| 2                     | Cimarron<br>Artist: Travis Sorenson   Sell Price: \$24,500<br>Sponsor: Kato Moving & Storage                                                                                           | 18             | Look Mom! No Hams!<br>Artist: Keith Dorn   Sell Price: \$14,500<br>Sponsor: Scheels                                                                                                                            |                                                     |
| 3                     | Mr. Art Walking<br>Artist: Greg Kraft   Sell Price: \$2,000<br>Sponsors: Abdo and iSpace Environments                                                                                  | 19 🗌           | Ripple Effects<br>Artist: James Pedersen and Ryan Pedersen<br>Sell Price: \$10,795                                                                                                                             |                                                     |
| 4                     | Round & Round<br>Artist: Martin Leenhouts   Sell Price: \$10,000<br>Sponsor: Hilton Garden Inn                                                                                         | 20 🗌           | Sponsors: Minnesota Valley Federal Credit Union and Widseth<br>Shark!<br>Artist: Dale Lewis   Sell Price: \$40,000<br>Sponsor: Brennan Companies                                                               |                                                     |
| 5                     | Monkey Business<br>Artist: Alex Zamesin   Sell Price: \$12,000<br>Sponsor: SEH                                                                                                         | 21             | Escargot<br>Artist: Michael Pettit   Sell Price: \$16,000<br>Sponsor: ATOM Hospitality Group                                                                                                                   |                                                     |
| 6                     | Garden Fairy<br>Artist: Sondra Jonson   Sell Price: \$8,900<br>Sponsor: Knutson + Casey                                                                                                | 22 🗌           |                                                                                                                                                                                                                |                                                     |
| 7                     | Arc of Peace<br>Artist: Lorri Acott   Sell Price: \$20,000<br>The Violinist                                                                                                            | 23 🗌           | Weldigo<br>Artist: Janesville-Waldorf-Pemberton (JWP)<br>Advanced Metal Sculpture Class   Sell Price: \$5,600                                                                                                  |                                                     |
| 9 🗌                   | Artist: Osamede Obazee   Sell Price: \$15,000<br>Self-Censored<br>Artist: Alex Mendez   Sell Price: \$5,800                                                                            | 24 🗌           | Artist: Tim James and Aidan Demarais   Sell Price: \$13,00                                                                                                                                                     |                                                     |
| 10 🗌                  | Sponsors: True Real Estate and CityArt LLC<br>Tatermanity<br>Artist: Lee Leuning & Sherri Treeby – Bad River Artworks<br>Sell Price: \$22,500                                          | 25 🗌           | Sponsor: Schwickert's Tecta America<br>] Triangle Play 2020<br>Artist: Sunghee Min   Sell Price: \$9,000<br>Sponsor: ISG                                                                                       |                                                     |
| 11 🗌                  | Infinite Biking<br>Artist: Victor Yepez   Sell Price: \$3,000<br>Sponsor: The Free Press                                                                                               | 26 🗌           | Arachnophobia<br>Artist: Shane Witts   Sell Price: \$4,200<br>Sponsors: Mankato Clinic and Orthopaedic & Fracture Clinic                                                                                       |                                                     |
| 12 🗌                  | Rusted Melody<br>Artist: Alex Mendez   Sell Price: \$7,500<br>Sponsors: Atwood Management/Century 21 Atwood and                                                                        | 27 🗌           | Medley<br>Artist: Joe and Terry M<br>Sell Price: \$12,500                                                                                                                                                      | alesky – New Adventure Sculptures                   |
| 13 🗌                  | Valley News Foundation<br>Playtime<br>Artist: Eric Thorsen   Sell Price: \$8,500                                                                                                       | 28 🗌           | Icosahedron<br>Artist: Kirk Seese   Sell Price: \$7,500<br>Sponsor: North Mankato Port Authority<br>Dancing Flame<br>Artist: Harold Linke   Sell Price: \$9,545<br>Sponsor: NaKato Bar & Grill/Pagliai's Pizza |                                                     |
| 14 🗌                  | Sponsors: Fredrikson & Byron P.A. and Neubau Holdings<br>Inner Peace<br>Artist: Isaac Kidder   Sell Price: \$6,200                                                                     |                |                                                                                                                                                                                                                |                                                     |
| 15 🗌                  | Sponsor: Gislason & Hunter LLP<br>Metamorphosis<br>Artist: Peter Vogelaar   Sell Price: \$16,000                                                                                       | _              | Blue Trees and Sky<br>Artist: Cathrin Hoskinson   Sell Price: \$18,000<br>Sponsor: Wealth Enhancement Group                                                                                                    |                                                     |
|                       | Sponsor: Carnegie Art Center<br>What the Future Holds                                                                                                                                  | 31             | Lumps<br>Artist: Andrew Pudas   Sell Price: \$5,000<br>Sponsors: Ardent Mills and Mayo Clinic Health System                                                                                                    |                                                     |

## Artist: Jon Kamrath | Sell Price: \$9,000 Sponsor: Bolton & Menk

32 Structure 6442

Sponsor: Eide Bailly

- C. Saturday Distractions Lee Leuning & Sherri Treeby 2013 People's Choice
- D. Green Sea Turtles | Eric Thorsen 2014 People's Choice
- E. Godzilla | Dale Lewis 2015 People's Choice
- 2017 People's Choice
- H. New Life JWP High School Advanced Metal Sculpture Class
- 2018 People's Choice I. Cog of the Wild | Andrew Nyberg 2019 People's Choice
  - J. We Can Do It! | Lee Leuning & Sherri Treeby 2020 Jurors' Purchase Award
- 2022 Jurors' Purchase Award
- M. Lupine | Tim Adams 2023 Jurors' Purchase Award
- N. Eggsciting News | Kimber Fiebiger 2024 Jurors' Purchase Award